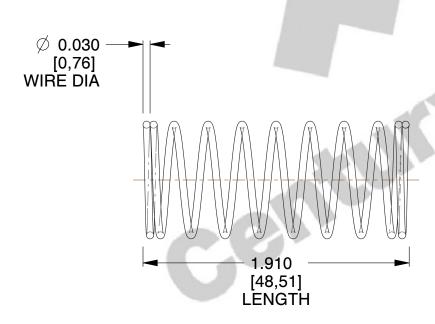

## **NOTES:**

1. Material : Spring Steel 2. Finish : Glod Irridite

3. Ends: Closed

4. Total Coils: 10.000

5. Sugg. Max. Deflection: 0.550 (in)6. Sugg. Max. Load: 2.300 (lbs)

7. All Drawing Dimensions are in Inches [mm]