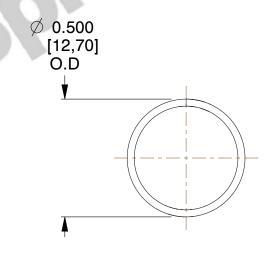

## **NOTES:**

1. Material : Spring Steel 2. Finish : Glod Irridite

3. Ends: Closed

4. Total Coils: 10.000

5. Sugg. Max. Deflection: 0.550 (in)6. Sugg. Max. Load: 2.300 (lbs)

7. All Drawing Dimensions are in Inches [mm]