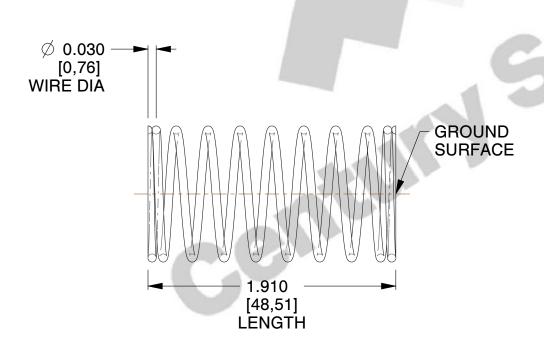

## **NOTES:**

1. Material : Spring Steel 2. Finish : Glod Irridite

3. Ends: Closed and Ground

4. Total Coils: 10.000

5. Sugg. Max. Deflection: 0.330 (in)6. Sugg. Max. Load: 2.300 (lbs)

7. All Drawing Dimensions are in Inches [mm]

SCALE

2.837

**COMPONENT** 

11772

COMPRESSION SPRINGS

UNIT

**SPRINGS** 

INCH [mm]