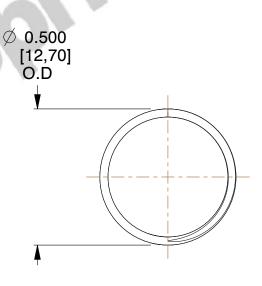

## **NOTES:**

1. Material : Spring Steel 2. Finish : Glod Irridite

3. Ends: Closed and Ground

4. Total Coils: 10.000

5. Sugg. Max. Deflection: 0.330 (in)6. Sugg. Max. Load: 2.300 (lbs)

7. All Drawing Dimensions are in Inches [mm]

SCALE

2.837

**COMPONENT** 

11772

COMPRESSION SPRINGS

UNIT

**SPRINGS** 

INCH [mm]