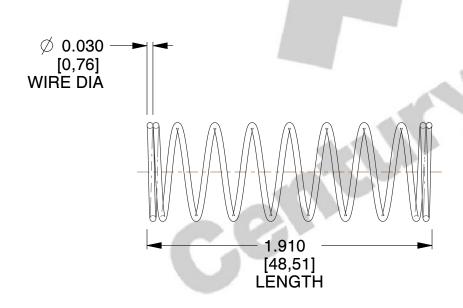

## **NOTES:**

Material : Spring Steel
Finish : Glod Irridite

3. Ends: Closed

4. Total Coils: 10.000

5. Sugg. Max. Deflection: 0.690 (in)6. Sugg. Max. Load: 2.300 (lbs)

7. All Drawing Dimensions are in Inches [mm]