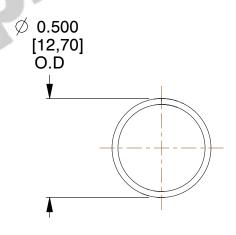

## **NOTES:**

Material : Spring Steel
Finish : Glod Irridite

3. Ends: Closed

4. Total Coils: 10.000

5. Sugg. Max. Deflection: 0.690 (in)6. Sugg. Max. Load: 2.300 (lbs)

7. All Drawing Dimensions are in Inches [mm]