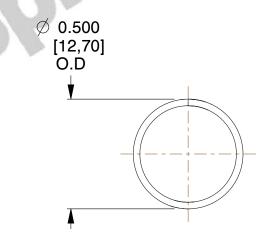

## **NOTES:**

1. Material: Stainless Steel

2. Finish: Glod Irridite

3. Ends: Closed

4. Total Coils: 10.000

5. Sugg. Max. Deflection: 0.490 (in) 6. Sugg. Max. Load : 2.300 (lbs)

7. All Drawing Dimensions are in Inches [mm]