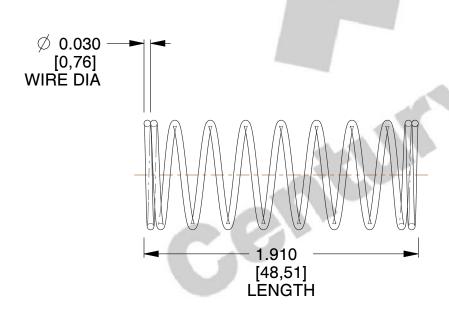

## **NOTES:**

1. Material: Stainless Steel

2. Finish: Glod Irridite

3. Ends: Closed

4. Total Coils: 10.000

5. Sugg. Max. Deflection: 0.490 (in) 6. Sugg. Max. Load : 2.300 (lbs)

7. All Drawing Dimensions are in Inches [mm]