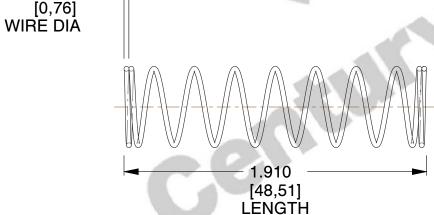

## **NOTES:**

1. Material : Spring Steel 2. Finish : Glod Irridite

3. Ends: Closed

4. Total Coils: 10.000

5. Sugg. Max. Deflection: 0.680 (in)6. Sugg. Max. Load: 2.300 (lbs)

7. All Drawing Dimensions are in Inches [mm]