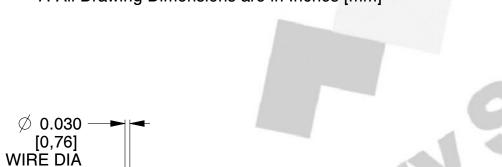

## **NOTES:**

1. Material : Spring Steel 2. Finish : Glod Irridite

3. Ends: Closed

4. Total Coils: 10.000

5. Sugg. Max. Deflection: 0.680 (in)6. Sugg. Max. Load: 2.300 (lbs)

7. All Drawing Dimensions are in Inches [mm]