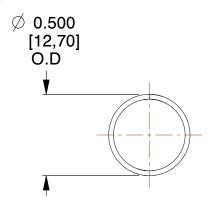

## **NOTES:**

1. Material : Spring Steel 2. Finish : Glod Irridite

3. Ends: Closed

4. Total Coils: 10.000

5. Sugg. Max. Deflection: 0.680 (in)6. Sugg. Max. Load: 2.300 (lbs)

7. All Drawing Dimensions are in Inches [mm]