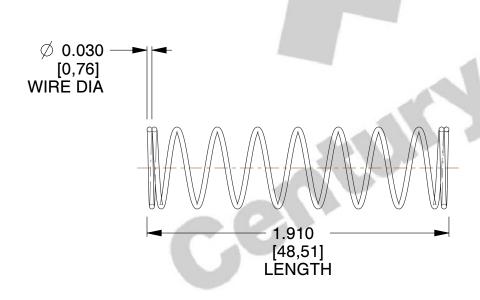

## **NOTES:**

1. Material: Music Wire 2. Finish: Glod Irridite

3. Ends: Closed

4. Total Coils: 10.000

5. Sugg. Max. Deflection: 1.100 (in) 6. Sugg. Max. Load: 2.300 (lbs)

7. All Drawing Dimensions are in Inches [mm]