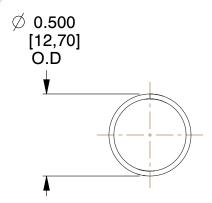

## **NOTES:**

1. Material: Music Wire 2. Finish: Glod Irridite

3. Ends: Closed

4. Total Coils: 10.000

5. Sugg. Max. Deflection: 1.100 (in) 6. Sugg. Max. Load: 2.300 (lbs)

7. All Drawing Dimensions are in Inches [mm]