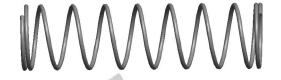

## **NOTES:**

1. Material: Music Wire 2. Finish: Glod Irridite

3. Ends: Closed

4. Total Coils: 10.000

5. Sugg. Max. Deflection: 1.100 (in) 6. Sugg. Max. Load: 2.300 (lbs)

7. All Drawing Dimensions are in Inches [mm]