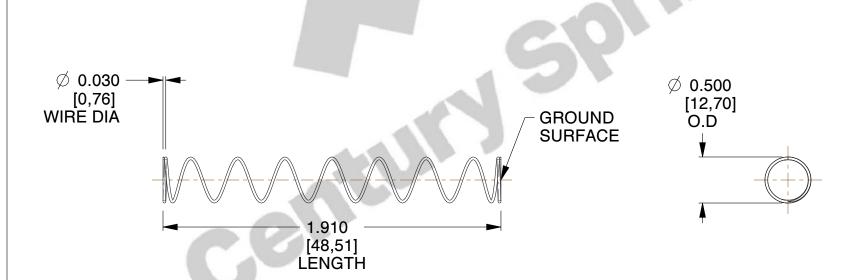

## NOTES:

1. Material : Music Wire 2. Finish : Glod Irridite

3. Ends: Closed and Ground

4. Total Coils: 10.000

5. Sugg. Max. Deflection: 2.900 (in)6. Sugg. Max. Load: 2.300 (lbs)

7. All Drawing Dimensions are in Inches [mm]