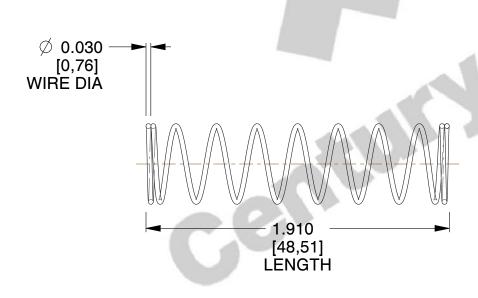

## **NOTES:**

Material : Music Wire
 Finish : Glod Irridite

3. Ends: Closed

4. Total Coils: 10.000

5. Sugg. Max. Deflection: 1.600 (in) 6. Sugg. Max. Load: 2.300 (lbs)

7. All Drawing Dimensions are in Inches [mm]