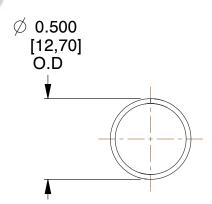

## **NOTES:**

Material : Music Wire
 Finish : Glod Irridite

3. Ends: Closed

4. Total Coils: 10.000

5. Sugg. Max. Deflection: 1.600 (in) 6. Sugg. Max. Load: 2.300 (lbs)

7. All Drawing Dimensions are in Inches [mm]