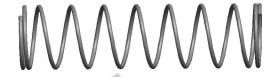

## **NOTES:**

Material : Music Wire
 Finish : Glod Irridite

3. Ends: Closed

4. Total Coils: 10.000

5. Sugg. Max. Deflection: 1.600 (in) 6. Sugg. Max. Load: 2.300 (lbs)

7. All Drawing Dimensions are in Inches [mm]