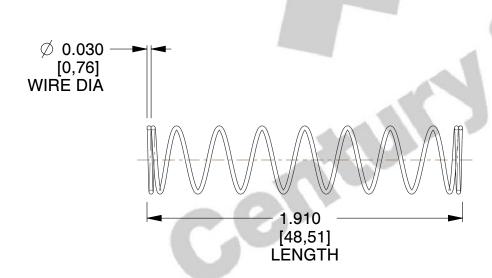

## **NOTES:**

Material : Spring Steel
 Finish : Glod Irridite

3. Ends: Closed

4. Total Coils: 10.000

5. Sugg. Max. Deflection: 0.810 (in)6. Sugg. Max. Load: 2.300 (lbs)

7. All Drawing Dimensions are in Inches [mm]