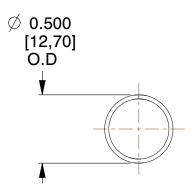

## **NOTES:**

Material : Spring Steel
 Finish : Glod Irridite

3. Ends: Closed

4. Total Coils: 10.000

5. Sugg. Max. Deflection: 0.810 (in)6. Sugg. Max. Load: 2.300 (lbs)

7. All Drawing Dimensions are in Inches [mm]