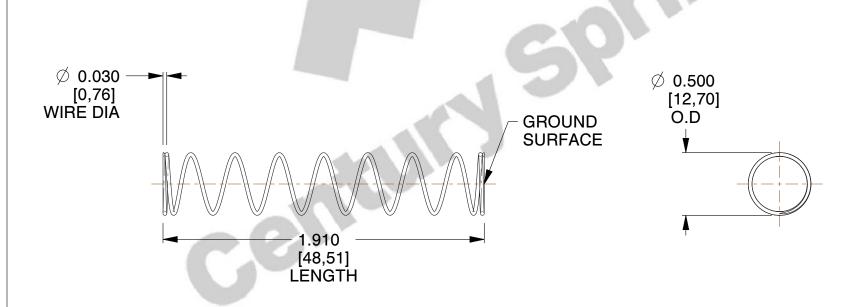

## **NOTES:**

Material : Hard Drawn
Finish : Glod Irridite

3. Ends: Closed and Ground

4. Total Coils: 10.000

5. Sugg. Max. Deflection: 0.900 (in)6. Sugg. Max. Load: 2.300 (lbs)

7. All Drawing Dimensions are in Inches [mm]