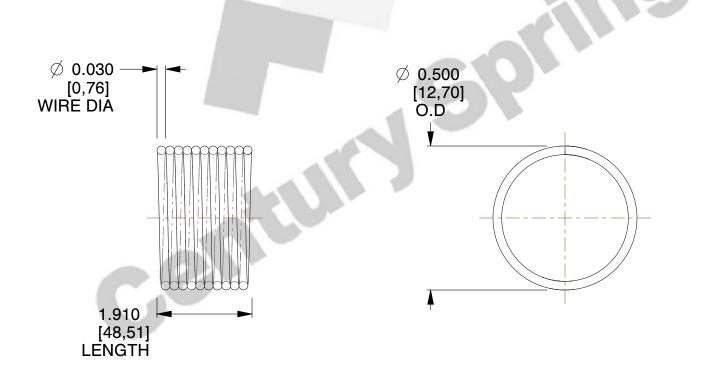

## **NOTES:**

1. Material: Music Wire 2. Finish: Glod Irridite

3. Ends: Closed

4. Total Coils: 10.000

5. Sugg. Max. Deflection: 0.050 (in) 6. Sugg. Max. Load: 2.300 (lbs)

7. All Drawing Dimensions are in Inches [mm]

SCALE

3.000

| COMPONENT      | SPRINGS |           |
|----------------|---------|-----------|
| 11772          |         | UNIT      |
|                |         | INCH [mm] |
| COMPRESSION SI | PRINGS  | SHEET     |