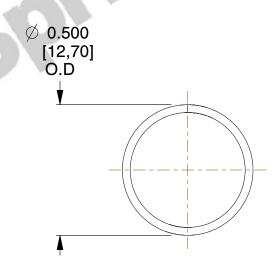

## **NOTES:**

1. Material : Music Wire 2. Finish : Glod Irridite

3. Ends: Closed

4. Total Coils: 10.000

5. Sugg. Max. Deflection: 0.360 (in)6. Sugg. Max. Load: 2.300 (lbs)

7. All Drawing Dimensions are in Inches [mm]