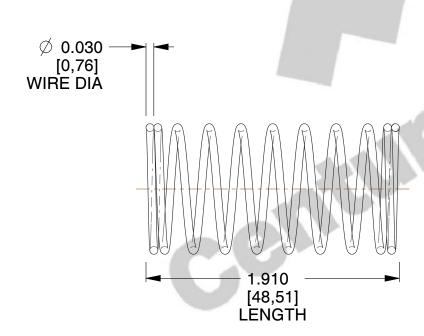

## **NOTES:**

1. Material : Music Wire 2. Finish : Glod Irridite

3. Ends: Closed

4. Total Coils: 10.000

5. Sugg. Max. Deflection: 0.360 (in)6. Sugg. Max. Load: 2.300 (lbs)

7. All Drawing Dimensions are in Inches [mm]