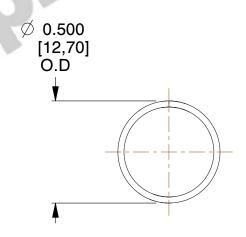

## **NOTES:**

Material : Spring Steel
Finish : Glod Irridite

3. Ends: Closed

4. Total Coils: 10.000

5. Sugg. Max. Deflection: 0.860 (in)6. Sugg. Max. Load: 2.300 (lbs)

7. All Drawing Dimensions are in Inches [mm]