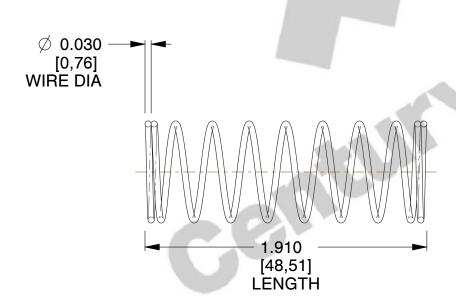

## **NOTES:**

Material : Spring Steel
Finish : Glod Irridite

3. Ends: Closed

4. Total Coils: 10.000

5. Sugg. Max. Deflection: 0.860 (in)6. Sugg. Max. Load: 2.300 (lbs)

7. All Drawing Dimensions are in Inches [mm]