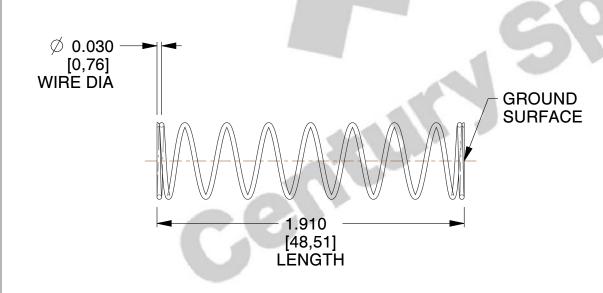

## **NOTES:**

1. Material : Stainless Steel 2. Finish : Glod Irridite

3. Ends: Closed and Ground

4. Total Coils: 10.000

5. Sugg. Max. Deflection: 0.460 (in) 6. Sugg. Max. Load: 2.300 (lbs)

7. All Drawing Dimensions are in Inches [mm]