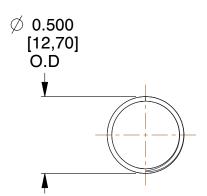

## **NOTES:**

1. Material : Stainless Steel 2. Finish : Glod Irridite

3. Ends: Closed and Ground

4. Total Coils: 10.000

5. Sugg. Max. Deflection: 0.460 (in) 6. Sugg. Max. Load: 2.300 (lbs)

7. All Drawing Dimensions are in Inches [mm]