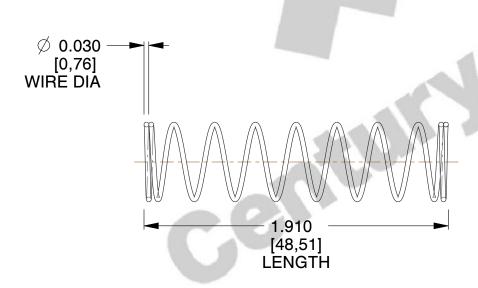

## **NOTES:**

Material : Music Wire
 Finish : Glod Irridite

3. Ends: Closed

4. Total Coils: 10.000

5. Sugg. Max. Deflection: 0.390 (in)6. Sugg. Max. Load: 2.300 (lbs)

7. All Drawing Dimensions are in Inches [mm]

1.660

SCALE

nfidential, hat is of disclose except

COMPRESSION SPRINGS

COMPONENT

UNIT
INCH [mm]
SHEET

1 of 1

**SPRINGS**