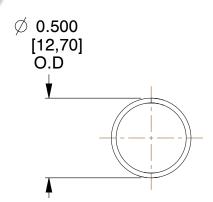

## **NOTES:**

Material : Music Wire
 Finish : Glod Irridite

3. Ends: Closed

4. Total Coils: 10.000

5. Sugg. Max. Deflection: 0.390 (in)6. Sugg. Max. Load: 2.300 (lbs)

7. All Drawing Dimensions are in Inches [mm]

1.660

SCALE

nfidential, hat is of disclose except

COMPRESSION SPRINGS

COMPONENT

UNIT
INCH [mm]
SHEET

1 of 1

**SPRINGS**