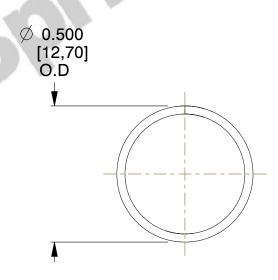

## **NOTES:**

1. Material : Music Wire 2. Finish : Glod Irridite

3. Ends: Closed

4. Total Coils: 10.000

5. Sugg. Max. Deflection : 0.240 (in)6. Sugg. Max. Load : 2.300 (lbs)

7. All Drawing Dimensions are in Inches [mm]