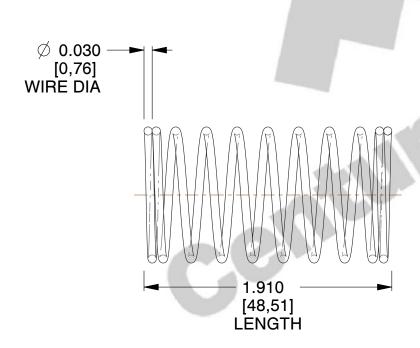

## **NOTES:**

1. Material : Music Wire 2. Finish : Glod Irridite

3. Ends: Closed

4. Total Coils: 10.000

5. Sugg. Max. Deflection : 0.240 (in)6. Sugg. Max. Load : 2.300 (lbs)

7. All Drawing Dimensions are in Inches [mm]