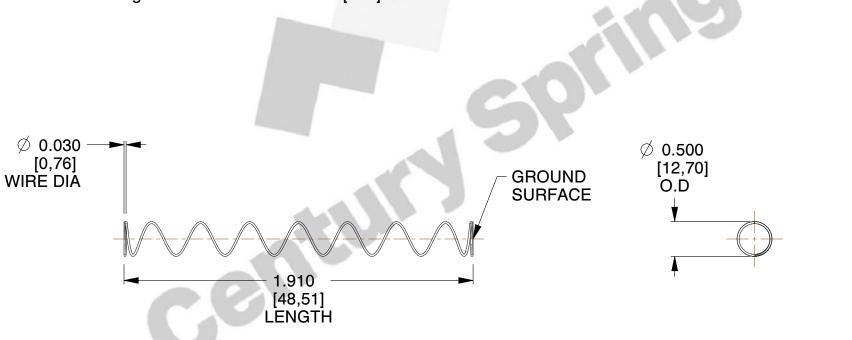

## **NOTES:**

1. Material : Spring Steel 2. Finish : Glod Irridite

3. Ends: Closed and Ground

4. Total Coils: 10.000

5. Sugg. Max. Deflection: 3.800 (in)6. Sugg. Max. Load: 2.300 (lbs)

7. All Drawing Dimensions are in Inches [mm]