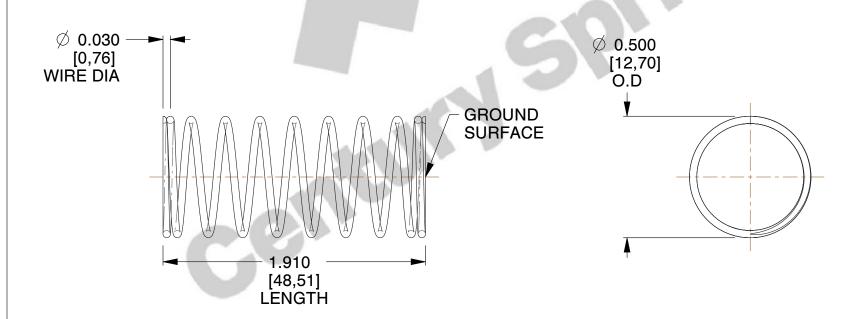

## **NOTES:**

1. Material : Spring Steel 2. Finish : Glod Irridite

3. Ends: Closed and Ground

4. Total Coils: 10.000

5. Sugg. Max. Deflection: 0.080 (in)6. Sugg. Max. Load: 2.300 (lbs)

7. All Drawing Dimensions are in Inches [mm]