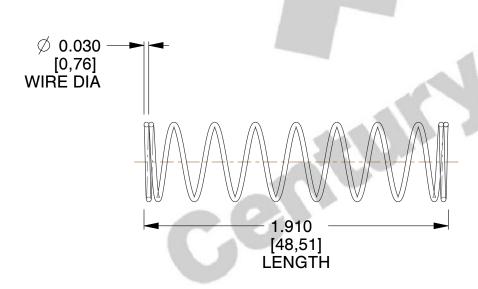

## **NOTES:**

1. Material : Music Wire 2. Finish : Glod Irridite

3. Ends: Closed

4. Total Coils: 10.000

Sugg. Max. Deflection: 1.300 (in)
 Sugg. Max. Load: 2.300 (lbs)

7. All Drawing Dimensions are in Inches [mm]

1.660

SCALE

COMPONENT SPRINGS

11772

COMPRESSION SPRINGS

SHEET

1 of 1