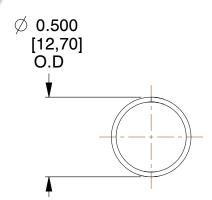

## **NOTES:**

1. Material : Music Wire 2. Finish : Glod Irridite

3. Ends: Closed

4. Total Coils: 10.000

Sugg. Max. Deflection: 1.300 (in)
 Sugg. Max. Load: 2.300 (lbs)

7. All Drawing Dimensions are in Inches [mm]

1.660

SCALE

COMPONENT SPRINGS

11772

COMPRESSION SPRINGS

SHEET

1 of 1