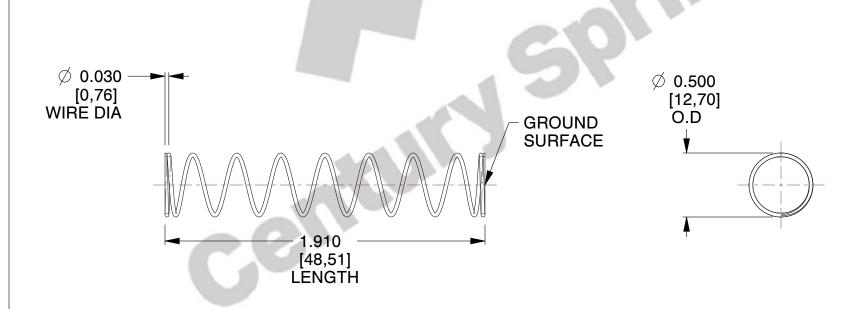

## **NOTES:**

1. Material : Music Wire 2. Finish : Glod Irridite

3. Ends: Closed and Ground

4. Total Coils: 10.000

5. Sugg. Max. Deflection: 2.000 (in)6. Sugg. Max. Load: 2.300 (lbs)

7. All Drawing Dimensions are in Inches [mm]

SCALE

1.333

| COMPONENT           | SPRINGS |          |
|---------------------|---------|----------|
| 11772               |         | UNIT     |
|                     |         | INCH [mn |
| COMPRESSION SPRINGS | SHEET   |          |
|                     |         | 1 of 1   |