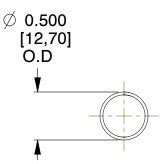

## **NOTES:**

Material : Music Wire
Finish : Glod Irridite

3. Ends: Closed

4. Total Coils: 10.000

5. Sugg. Max. Deflection: 1.400 (in)6. Sugg. Max. Load: 2.300 (lbs)

7. All Drawing Dimensions are in Inches [mm]