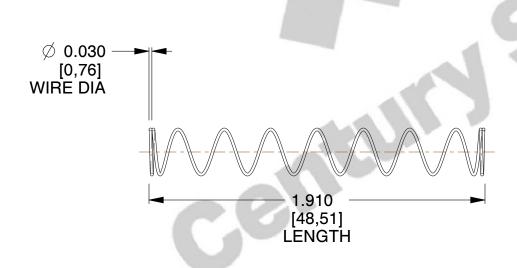

## **NOTES:**

Material : Music Wire
Finish : Glod Irridite

3. Ends: Closed

4. Total Coils: 10.000

5. Sugg. Max. Deflection: 1.400 (in)6. Sugg. Max. Load: 2.300 (lbs)

7. All Drawing Dimensions are in Inches [mm]