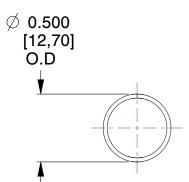

## **NOTES:**

Material : Music Wire
 Finish : Glod Irridite

3. Ends: Closed

4. Total Coils: 10.000

Sugg. Max. Deflection: 1.000 (in)
 Sugg. Max. Load: 2.300 (lbs)

7. All Drawing Dimensions are in Inches [mm]