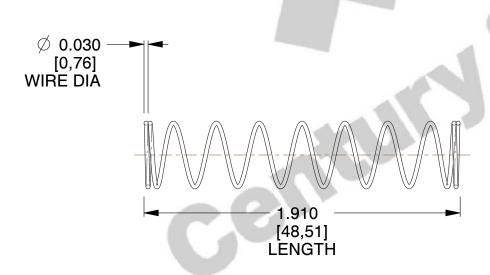

## **NOTES:**

Material : Music Wire
 Finish : Glod Irridite

3. Ends: Closed

4. Total Coils: 10.000

Sugg. Max. Deflection: 1.000 (in)
 Sugg. Max. Load: 2.300 (lbs)

7. All Drawing Dimensions are in Inches [mm]