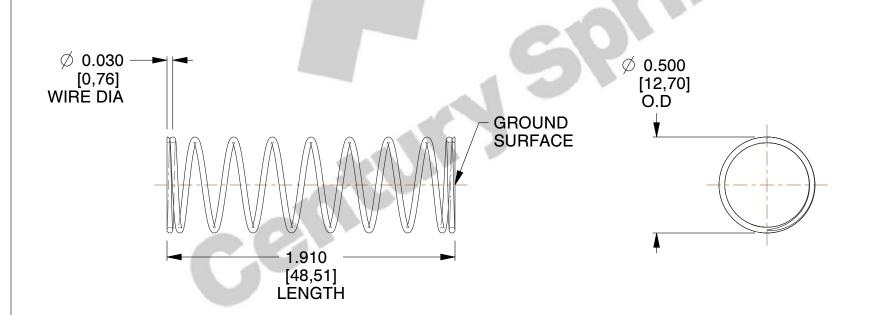

## **NOTES:**

Material : Spring Steel
 Finish : Glod Irridite

3. Ends: Closed and Ground

4. Total Coils: 10.000

5. Sugg. Max. Deflection: 0.630 (in)6. Sugg. Max. Load: 2.300 (lbs)

7. All Drawing Dimensions are in Inches [mm]