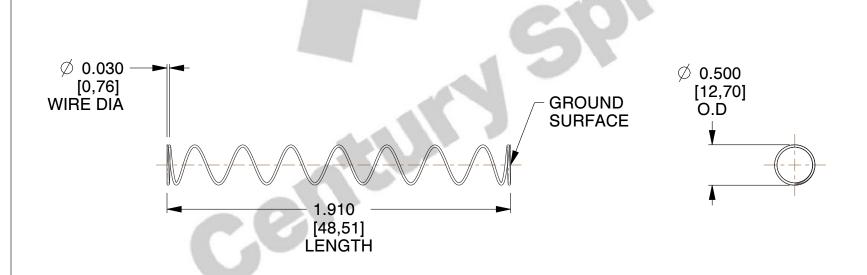

## **NOTES:**

1. Material : Stainless Steel

2. Finish: Glod Irridite

3. Ends: Closed and Ground

4. Total Coils: 10.000

5. Sugg. Max. Deflection : 3.000 (in)6. Sugg. Max. Load : 2.300 (lbs)

7. All Drawing Dimensions are in Inches [mm]