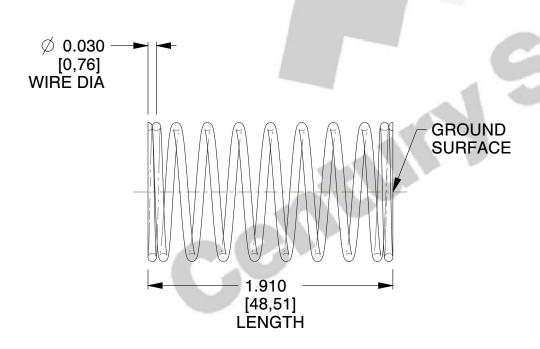

## **NOTES:**

1. Material : Stainless Steel

2. Finish: Glod Irridite

3. Ends: Closed and Ground

4. Total Coils: 10.000

5. Sugg. Max. Deflection: 0.070 (in) 6. Sugg. Max. Load: 2.300 (lbs)

7. All Drawing Dimensions are in Inches [mm]

SCALE

2.899

COMPONENT

11772

COMPRESSION SPRINGS

UNIT

**SPRINGS** 

INCH [mm]