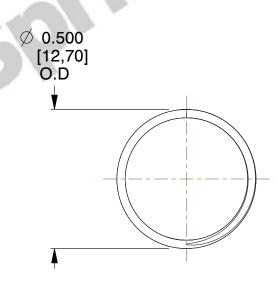

## **NOTES:**

1. Material : Stainless Steel

2. Finish: Glod Irridite

3. Ends: Closed and Ground

4. Total Coils: 10.000

5. Sugg. Max. Deflection: 0.070 (in) 6. Sugg. Max. Load: 2.300 (lbs)

7. All Drawing Dimensions are in Inches [mm]

SCALE

2.899

COMPONENT

11772

COMPRESSION SPRINGS

UNIT

**SPRINGS** 

INCH [mm]