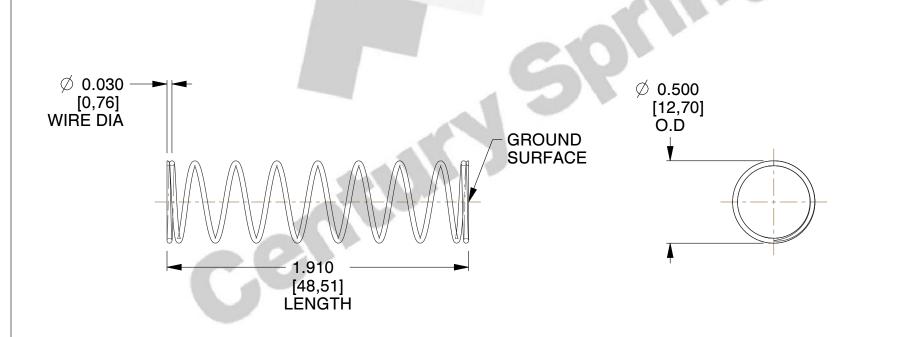

## **NOTES:**

1. Material : Stainless Steel

2. Finish : Glod Irridite3. Ends : Closed and Ground

4. Total Coils: 10.000

5. Sugg. Max. Deflection: 1.500 (in) 6. Sugg. Max. Load: 2.300 (lbs)

7. All Drawing Dimensions are in Inches [mm]