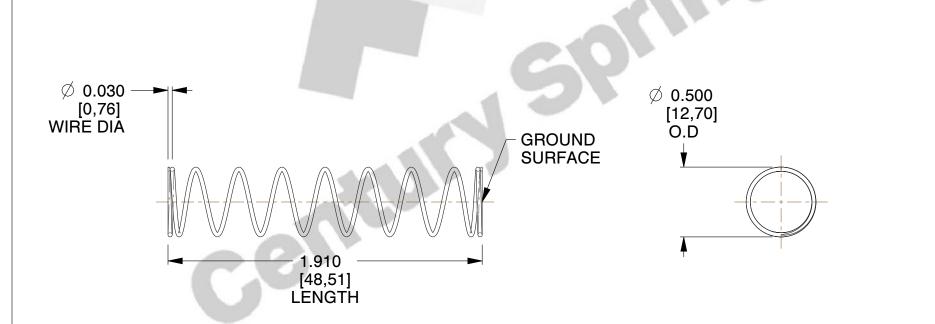

## **NOTES:**

1. Material : Stainless Steel

2. Finish: Glod Irridite

3. Ends: Closed and Ground

4. Total Coils: 10.000

5. Sugg. Max. Deflection: 1.700 (in)

6. Sugg. Max. Load: 2.300 (lbs)

7. All Drawing Dimensions are in Inches [mm]