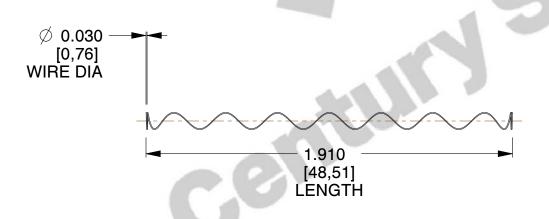

## **NOTES:**

1. Material : Spring Steel 2. Finish : Glod Irridite

3. Ends: Closed

4. Total Coils: 10.000

5. Sugg. Max. Deflection: 5.100 (in)6. Sugg. Max. Load: 2.300 (lbs)

7. All Drawing Dimensions are in Inches [mm]