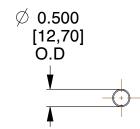

## **NOTES:**

1. Material : Spring Steel 2. Finish : Glod Irridite

3. Ends: Closed

4. Total Coils: 10.000

5. Sugg. Max. Deflection: 5.100 (in)6. Sugg. Max. Load: 2.300 (lbs)

7. All Drawing Dimensions are in Inches [mm]