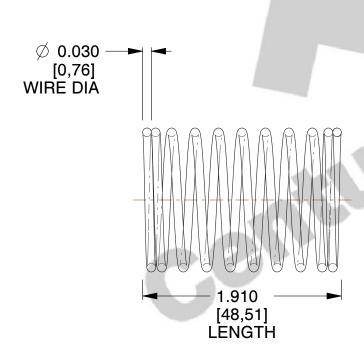

## **NOTES:**

1. Material : Music Wire 2. Finish : Glod Irridite

3. Ends: Closed

4. Total Coils: 10.000

5. Sugg. Max. Deflection: 0.550 (in) 6. Sugg. Max. Load: 2.300 (lbs)

7. All Drawing Dimensions are in Inches [mm]