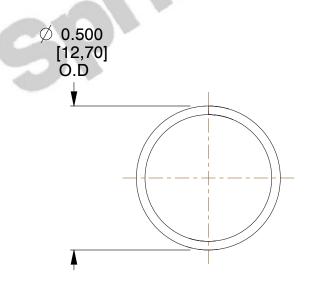

## **NOTES:**

1. Material : Music Wire 2. Finish : Glod Irridite

3. Ends: Closed

4. Total Coils: 10.000

5. Sugg. Max. Deflection: 0.550 (in) 6. Sugg. Max. Load: 2.300 (lbs)

7. All Drawing Dimensions are in Inches [mm]