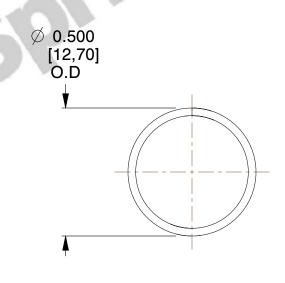

## **NOTES:**

1. Material : Music Wire 2. Finish : Glod Irridite

3. Ends: Closed

4. Total Coils: 10.000

5. Sugg. Max. Deflection: 0.790 (in) 6. Sugg. Max. Load: 2.300 (lbs)

7. All Drawing Dimensions are in Inches [mm]