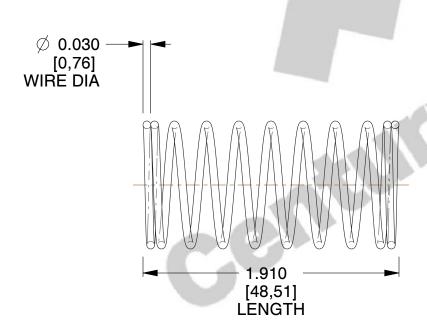

## **NOTES:**

1. Material : Music Wire 2. Finish : Glod Irridite

3. Ends: Closed

4. Total Coils: 10.000

5. Sugg. Max. Deflection: 0.790 (in) 6. Sugg. Max. Load: 2.300 (lbs)

7. All Drawing Dimensions are in Inches [mm]