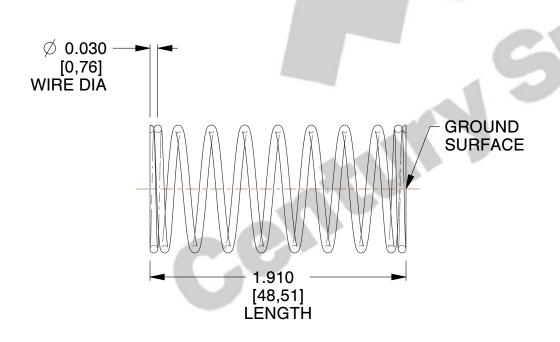

## **NOTES:**

1. Material : Music Wire 2. Finish : Glod Irridite

3. Ends: Closed and Ground

4. Total Coils: 10.000

5. Sugg. Max. Deflection: 0.670 (in)6. Sugg. Max. Load: 2.300 (lbs)

7. All Drawing Dimensions are in Inches [mm]