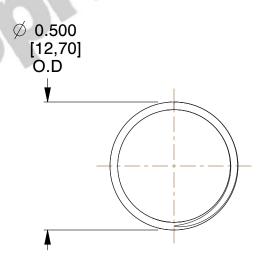

## **NOTES:**

1. Material : Music Wire 2. Finish : Glod Irridite

3. Ends: Closed and Ground

4. Total Coils: 10.000

5. Sugg. Max. Deflection: 0.670 (in)6. Sugg. Max. Load: 2.300 (lbs)

7. All Drawing Dimensions are in Inches [mm]