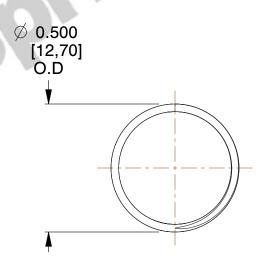

## **NOTES:**

Material : Music Wire
 Finish : Glod Irridite

3. Ends: Closed and Ground

4. Total Coils: 10.000

5. Sugg. Max. Deflection: 0.520 (in)6. Sugg. Max. Load: 2.300 (lbs)

7. All Drawing Dimensions are in Inches [mm]