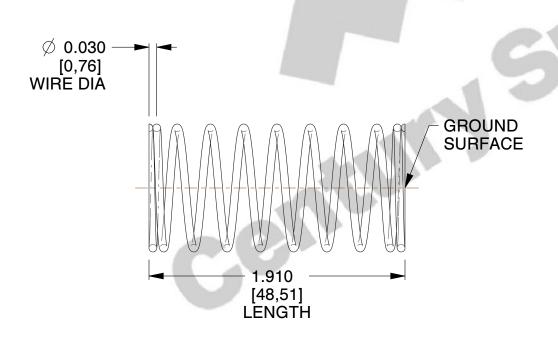

## **NOTES:**

Material : Music Wire
 Finish : Glod Irridite

3. Ends: Closed and Ground

4. Total Coils: 10.000

5. Sugg. Max. Deflection: 0.520 (in)6. Sugg. Max. Load: 2.300 (lbs)

7. All Drawing Dimensions are in Inches [mm]