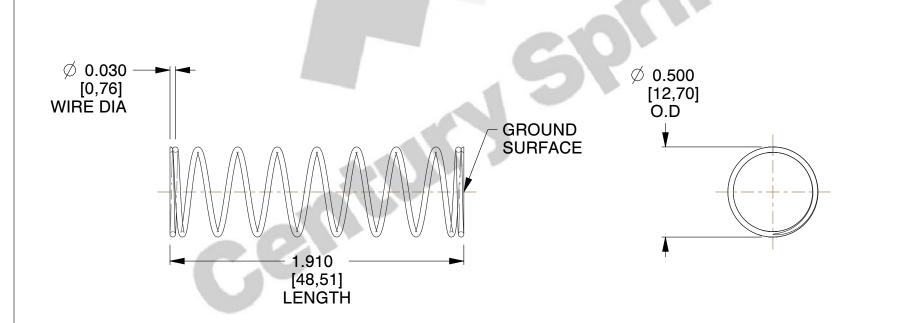

## **NOTES:**

1. Material: Stainless Steel

2. Finish: Glod Irridite

3. Ends: Closed and Ground

4. Total Coils: 10.000

5. Sugg. Max. Deflection: 1.200 (in) 6. Sugg. Max. Load: 2.300 (lbs)

7. All Drawing Dimensions are in Inches [mm]

SCALE

1.878

11772

COMPONENT

**COMPRESSION SPRINGS** 

UNIT INCH [mm] SHEET

1 of 1

**SPRINGS** 