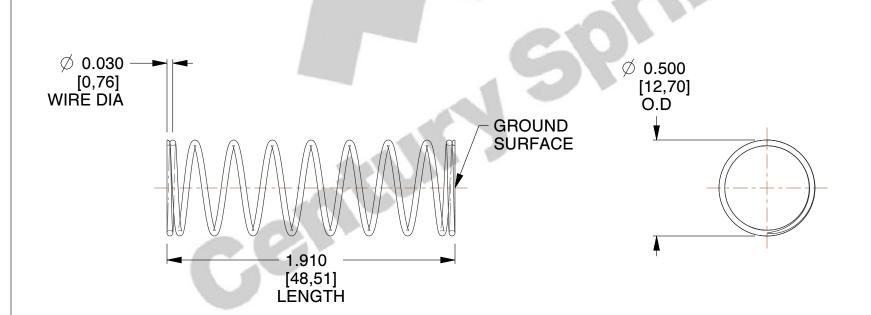

## **NOTES:**

Material : Spring Steel
Finish : Glod Irridite

3. Ends: Closed and Ground

4. Total Coils: 10.000

5. Sugg. Max. Deflection: 0.500 (in)6. Sugg. Max. Load: 2.300 (lbs)

7. All Drawing Dimensions are in Inches [mm]