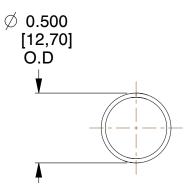

## **NOTES:**

1. Material : Stainless Steel

2. Finish: Glod Irridite

3. Ends: Closed

4. Total Coils: 10.000

5. Sugg. Max. Deflection: 1.300 (in)6. Sugg. Max. Load: 2.300 (lbs)

7. All Drawing Dimensions are in Inches [mm]