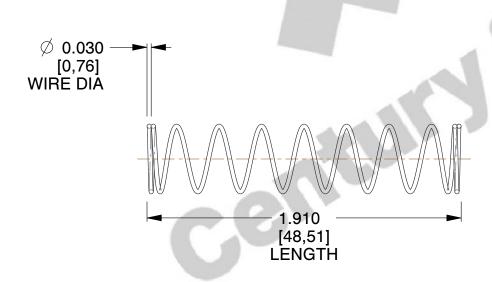

## **NOTES:**

1. Material : Stainless Steel

2. Finish: Glod Irridite

3. Ends: Closed

4. Total Coils: 10.000

5. Sugg. Max. Deflection: 1.300 (in)6. Sugg. Max. Load: 2.300 (lbs)

7. All Drawing Dimensions are in Inches [mm]