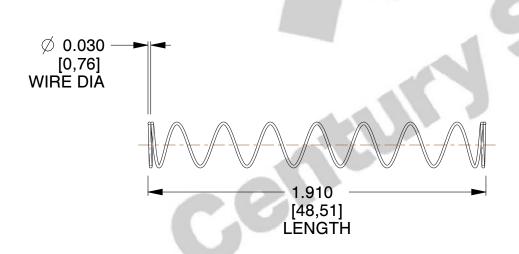

## **NOTES:**

1. Material : Stainless Steel

2. Finish: Glod Irridite

3. Ends : Closed 4. Total Coils : 10.000

5. Sugg. Max. Deflection: 1.000 (in)6. Sugg. Max. Load: 2.300 (lbs)

7. All Drawing Dimensions are in Inches [mm]