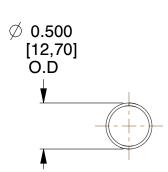

## **NOTES:**

1. Material : Stainless Steel

2. Finish: Glod Irridite

3. Ends : Closed 4. Total Coils : 10.000

5. Sugg. Max. Deflection: 1.000 (in)6. Sugg. Max. Load: 2.300 (lbs)

7. All Drawing Dimensions are in Inches [mm]