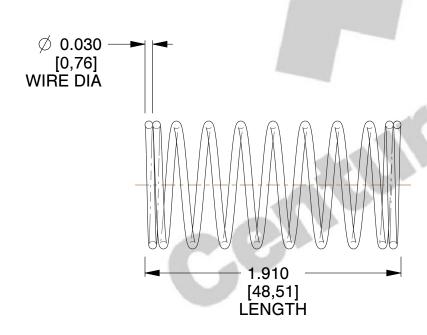

## **NOTES:**

1. Material : Stainless Steel

2. Finish: Glod Irridite

3. Ends: Closed

4. Total Coils: 10.000

5. Sugg. Max. Deflection: 0.240 (in)6. Sugg. Max. Load: 2.300 (lbs)

7. All Drawing Dimensions are in Inches [mm]

SCALE

2.667

11772

COMPONENT

COMPRESSION SPRINGS

UNIT
INCH [mm]
SHEET
1 of 1

**SPRINGS**