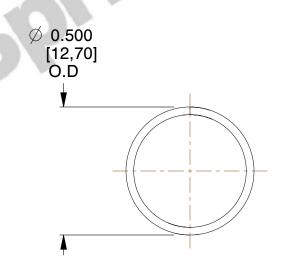

## **NOTES:**

1. Material : Stainless Steel

2. Finish: Glod Irridite

3. Ends: Closed

4. Total Coils: 10.000

5. Sugg. Max. Deflection: 0.240 (in)6. Sugg. Max. Load: 2.300 (lbs)

7. All Drawing Dimensions are in Inches [mm]

SCALE

2.667

11772

COMPONENT

COMPRESSION SPRINGS

UNIT
INCH [mm]
SHEET
1 of 1

**SPRINGS**