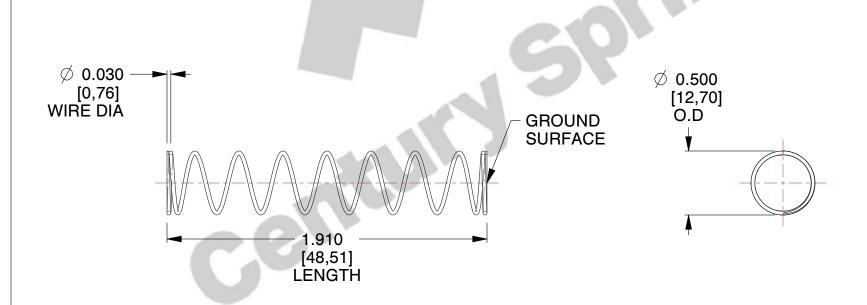

## **NOTES:**

1. Material: Hard Drawn 2. Finish: Glod Irridite

3. Ends: Closed and Ground

4. Total Coils: 10.000

5. Sugg. Max. Deflection: 0.760 (in) 6. Sugg. Max. Load: 2.300 (lbs)

7. All Drawing Dimensions are in Inches [mm]

SCALE

1.333

11772

COMPONENT

INCH [mm] SHEET

**COMPRESSION SPRINGS** 

1 of 1

UNIT