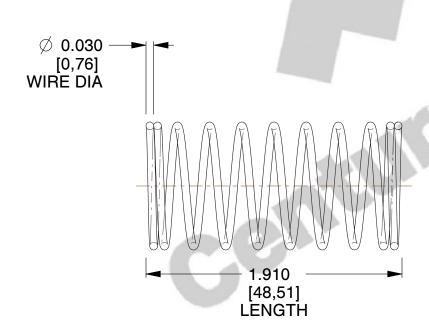

## **NOTES:**

1. Material: Stainless Steel

2. Finish: Glod Irridite

3. Ends: Closed

4. Total Coils: 10.000

5. Sugg. Max. Deflection: 0.820 (in)6. Sugg. Max. Load: 2.300 (lbs)

7. All Drawing Dimensions are in Inches [mm]