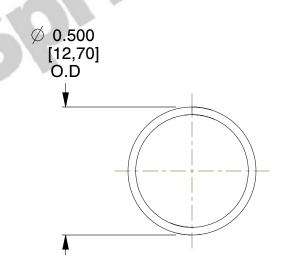

## **NOTES:**

1. Material: Stainless Steel

2. Finish: Glod Irridite

3. Ends: Closed

4. Total Coils: 10.000

5. Sugg. Max. Deflection: 0.820 (in)6. Sugg. Max. Load: 2.300 (lbs)

7. All Drawing Dimensions are in Inches [mm]