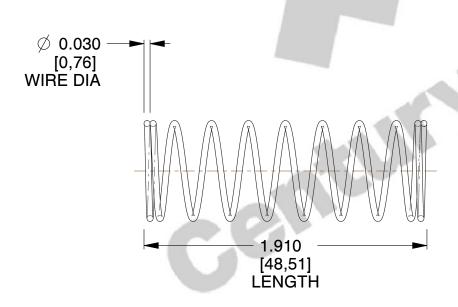

## **NOTES:**

Material : Music Wire
 Finish : Glod Irridite

3. Ends: Closed

4. Total Coils: 10.000

5. Sugg. Max. Deflection: 0.820 (in)6. Sugg. Max. Load: 2.300 (lbs)

7. All Drawing Dimensions are in Inches [mm]