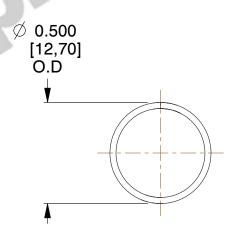

## **NOTES:**

Material : Music Wire
 Finish : Glod Irridite

3. Ends: Closed

4. Total Coils: 10.000

5. Sugg. Max. Deflection: 0.820 (in)6. Sugg. Max. Load: 2.300 (lbs)

7. All Drawing Dimensions are in Inches [mm]