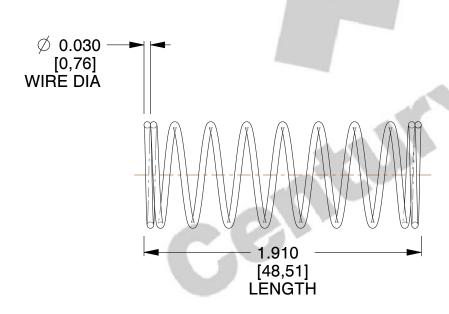

## **NOTES:**

1. Material : Stainless Steel

2. Finish: Glod Irridite

3. Ends: Closed

4. Total Coils: 10.000

5. Sugg. Max. Deflection: 0.380 (in)6. Sugg. Max. Load: 2.300 (lbs)

7. All Drawing Dimensions are in Inches [mm]