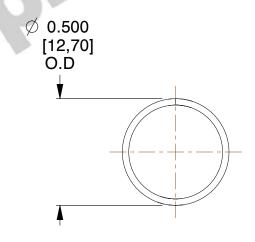

## **NOTES:**

1. Material : Stainless Steel

2. Finish: Glod Irridite

3. Ends: Closed

4. Total Coils: 10.000

5. Sugg. Max. Deflection: 0.380 (in)6. Sugg. Max. Load: 2.300 (lbs)

7. All Drawing Dimensions are in Inches [mm]