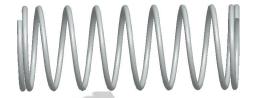

## **NOTES:**

1. Material : Stainless Steel

2. Finish: Glod Irridite

3. Ends: Closed

4. Total Coils: 10.000

5. Sugg. Max. Deflection: 0.380 (in)6. Sugg. Max. Load: 2.300 (lbs)

7. All Drawing Dimensions are in Inches [mm]