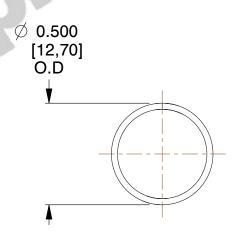

## **NOTES:**

1. Material : Music Wire 2. Finish : Glod Irridite

3. Ends: Closed

4. Total Coils: 10.000

5. Sugg. Max. Deflection: 0.970 (in)6. Sugg. Max. Load: 2.300 (lbs)

7. All Drawing Dimensions are in Inches [mm]