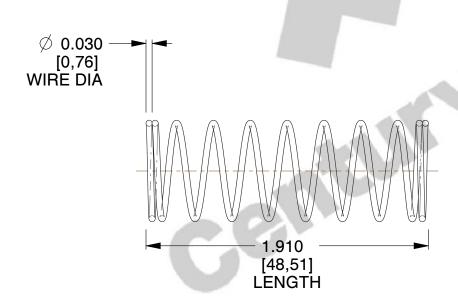

## **NOTES:**

1. Material : Music Wire 2. Finish : Glod Irridite

3. Ends: Closed

4. Total Coils: 10.000

5. Sugg. Max. Deflection: 0.970 (in)6. Sugg. Max. Load: 2.300 (lbs)

7. All Drawing Dimensions are in Inches [mm]