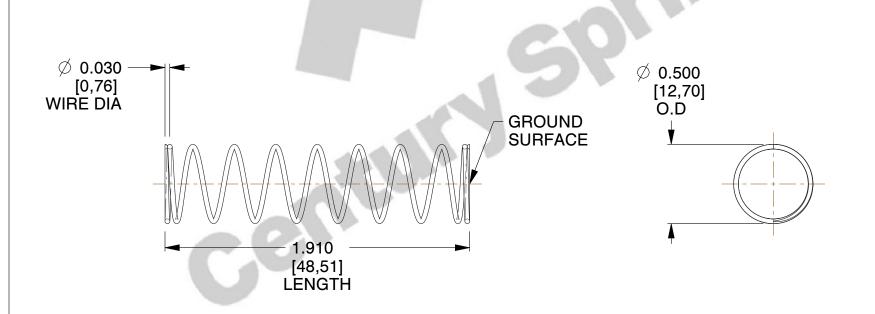

## **NOTES:**

1. Material : Music Wire 2. Finish : Glod Irridite

3. Ends: Closed and Ground

4. Total Coils: 10.000

5. Sugg. Max. Deflection: 1.600 (in)6. Sugg. Max. Load: 2.300 (lbs)

7. All Drawing Dimensions are in Inches [mm]

SCALE

1.653

| OMPONENT            | SPRINGS |           |
|---------------------|---------|-----------|
| 11772               |         | UNIT      |
|                     |         | INCH [mm] |
| COMPRESSION SPRINGS | SHEET   |           |
|                     |         | 1 of 1    |