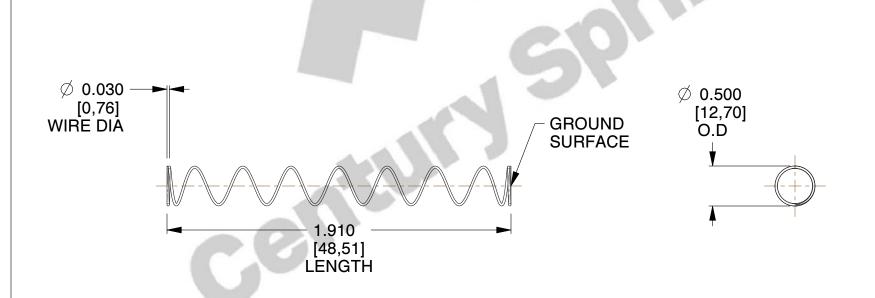

## **NOTES:**

Material : Hard Drawn
 Finish : Glod Irridite

3. Ends: Closed and Ground

4. Total Coils: 10.000

5. Sugg. Max. Deflection : 3.200 (in)6. Sugg. Max. Load : 2.300 (lbs)

7. All Drawing Dimensions are in Inches [mm]