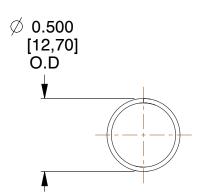

## **NOTES:**

Material : Music Wire
 Finish : Glod Irridite

3. Ends: Closed

4. Total Coils: 10.000

5. Sugg. Max. Deflection : 2.000 (in)6. Sugg. Max. Load : 2.300 (lbs)

7. All Drawing Dimensions are in Inches [mm]