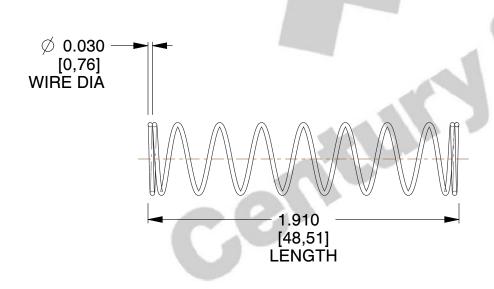

## **NOTES:**

Material : Music Wire
 Finish : Glod Irridite

3. Ends: Closed

4. Total Coils: 10.000

5. Sugg. Max. Deflection : 2.000 (in)6. Sugg. Max. Load : 2.300 (lbs)

7. All Drawing Dimensions are in Inches [mm]