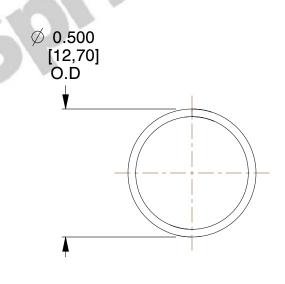

## **NOTES:**

1. Material : Spring Steel 2. Finish : Glod Irridite

3. Ends: Closed

4. Total Coils: 10.000

5. Sugg. Max. Deflection: 0.680 (in)6. Sugg. Max. Load: 2.300 (lbs)

7. All Drawing Dimensions are in Inches [mm]