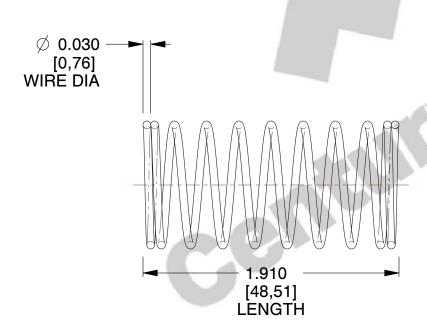

## **NOTES:**

1. Material : Spring Steel 2. Finish : Glod Irridite

3. Ends: Closed

4. Total Coils: 10.000

5. Sugg. Max. Deflection: 0.680 (in)6. Sugg. Max. Load: 2.300 (lbs)

7. All Drawing Dimensions are in Inches [mm]