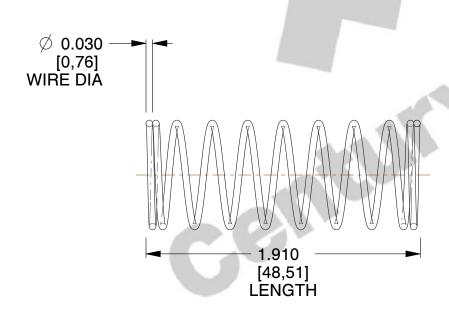

## **NOTES:**

Material : Music Wire
Finish : Glod Irridite

3. Ends: Closed

4. Total Coils: 10.000

5. Sugg. Max. Deflection: 0.520 (in)6. Sugg. Max. Load: 2.300 (lbs)

7. All Drawing Dimensions are in Inches [mm]