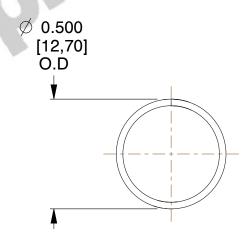

## **NOTES:**

Material : Music Wire
Finish : Glod Irridite

3. Ends: Closed

4. Total Coils: 10.000

5. Sugg. Max. Deflection: 0.520 (in)6. Sugg. Max. Load: 2.300 (lbs)

7. All Drawing Dimensions are in Inches [mm]