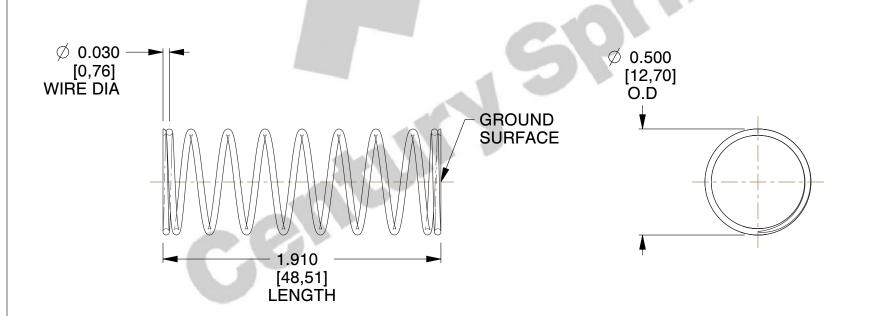

## **NOTES:**

Material : Music Wire
 Finish : Glod Irridite

3. Ends: Closed and Ground

4. Total Coils: 10.000

5. Sugg. Max. Deflection: 1.100 (in)6. Sugg. Max. Load: 2.300 (lbs)

7. All Drawing Dimensions are in Inches [mm]

SCALE

2.210

11772
COMPRESSION SPRINGS

COMPONENT

UNIT
INCH [mm]
SHEET

**SPRINGS** 

1 of 1