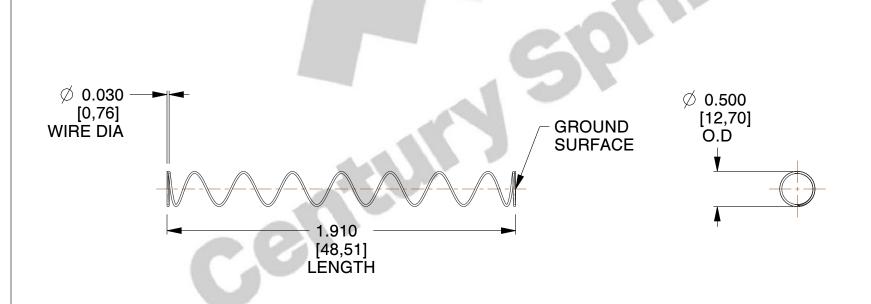

## **NOTES:**

1. Material : Music Wire 2. Finish : Glod Irridite

3. Ends: Closed and Ground

4. Total Coils: 10.000

5. Sugg. Max. Deflection: 2.800 (in)6. Sugg. Max. Load: 2.300 (lbs)

7. All Drawing Dimensions are in Inches [mm]