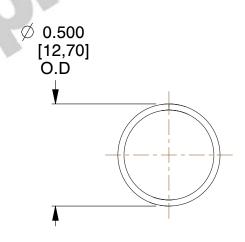

## **NOTES:**

1. Material : Music Wire 2. Finish : Glod Irridite

3. Ends: Closed

4. Total Coils: 10.000

5. Sugg. Max. Deflection: 1.100 (in)6. Sugg. Max. Load: 2.300 (lbs)

7. All Drawing Dimensions are in Inches [mm]