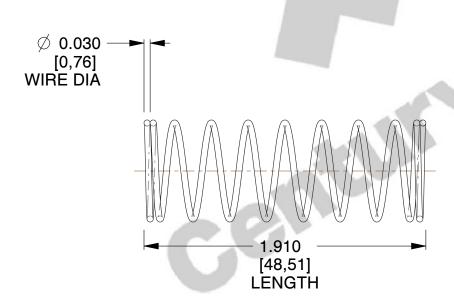

## **NOTES:**

1. Material : Music Wire 2. Finish : Glod Irridite

3. Ends: Closed

4. Total Coils: 10.000

5. Sugg. Max. Deflection: 1.100 (in)6. Sugg. Max. Load: 2.300 (lbs)

7. All Drawing Dimensions are in Inches [mm]