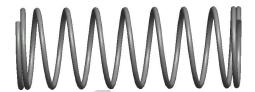

## **NOTES:**

1. Material : Music Wire 2. Finish : Glod Irridite

3. Ends: Closed

4. Total Coils: 10.000

5. Sugg. Max. Deflection: 1.100 (in)6. Sugg. Max. Load: 2.300 (lbs)

7. All Drawing Dimensions are in Inches [mm]